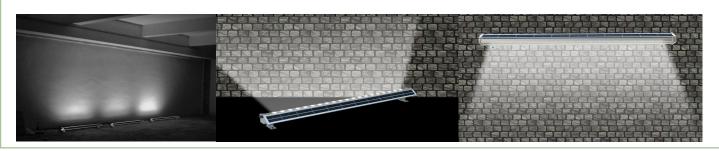

## **Features:**

- Qualifies for 30% Federal Tax Credit
- All-Aluminum case with durable streamline design
- Multifunctional with a wide range of applications
- Shines up, down, or in any direction

| <b>Specifications for Model: ABCO - 08</b> |                                                     |
|--------------------------------------------|-----------------------------------------------------|
| LED                                        | 200 Lumens, 3000 Kelvin                             |
| Solar Panel                                | Polycrystalline Silicon                             |
| <b>Solar Charging Time</b>                 | 6-7 hours by sunlight                               |
| <b>Lighting Time</b>                       | 3 nights after fully charged                        |
| <b>Lighting Mode</b>                       | 5 hours of high brightness + 3 hours of dim light   |
| Material                                   | Aluminum Alloy                                      |
| Waterproof                                 | Suitable for outdoor use                            |
| <b>Working Temperature</b>                 | -13° to 149° Fahrenheit                             |
| <b>Product Size</b>                        | 20.35" L x 4.25" W x 5.04" H                        |
| Application                                | signage, gardens, walls, bridges, buildings, fences |
| Warranty                                   | 1 Year                                              |
| Price                                      | \$140 + Freight (will depend on volume ordered)     |