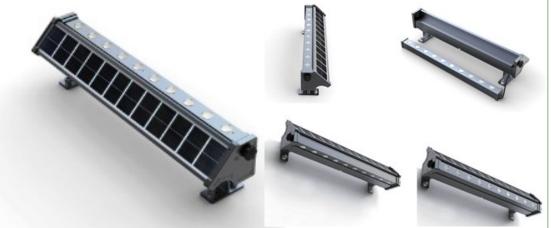

## **LED Solar Landscape Light**

## **Features:**

- Qualifies for 30% Federal Tax Credit
- All-Aluminum case with durable streamline design
- Multifunctional with a wide range of applications
- Shines up, down, or in any direction

| <b>Specifications for Model: ABCO - 08</b> |                                                     |
|--------------------------------------------|-----------------------------------------------------|
| LED                                        | 200 Lumens, 3000 Kelvin                             |
| Solar Panel                                | Polycrystalline Silicon                             |
| <b>Solar Charging Time</b>                 | 6-7 hours by sunlight                               |
| <b>Lighting Time</b>                       | 3 nights after fully charged                        |
| <b>Lighting Mode</b>                       | 5 hours of high brightness + 3 hours of dim light   |
| Material                                   | Aluminum Alloy                                      |
| Waterproof                                 | Suitable for outdoor use                            |
| <b>Working Temperature</b>                 | -13° to 149° Fahrenheit                             |
| <b>Product Size</b>                        | 20.35" L x 4.25" W x 5.04" H                        |
| Application                                | signage, gardens, walls, bridges, buildings, fences |
| Warranty                                   | 1 Year                                              |
| Price                                      | \$140 + Freight (will depend on volume ordered)     |