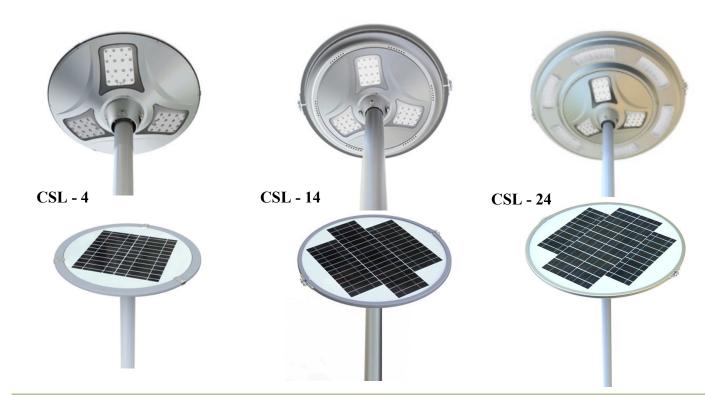

## **All-in-One LED Solar Courtyard Lights**

## **Features:**

- Qualifies for 30% Federal Tax Credit
- Aluminum and ABS Plastic case
- Multifunctional with a wide range of applications
- Easy to install on a pole

| Specifications      |                                                                        |                                                              |                                                              |
|---------------------|------------------------------------------------------------------------|--------------------------------------------------------------|--------------------------------------------------------------|
| Model:              | CSL-4                                                                  | CSL-14                                                       | CSL-24                                                       |
| LED                 | 9W, 900Lm, $6000K \pm 500K$                                            | 15W, 1500Lm, $6000K \pm 500K$                                | $30$ W, $3000$ Lm, $6000$ K $\pm 500$ K                      |
| Installation Height | 9' - 12'                                                               | 9' - 15'                                                     | 12' - 18'                                                    |
| Solar Charging Time | 9 - 10 hours                                                           | 9 hours                                                      | 12 - 13 hours                                                |
| Lighting Time       | 3 nights after fully charged                                           |                                                              |                                                              |
| Lighting Mode       | 900 lumens for first 5 hrs + 225 lumens dim light for 7 hrs            | 1500 lumens for first 5 hrs + 375 lumens dim light for 7 hrs | 3000 lumens for first 5 hrs + 750 lumens dim light for 7 hrs |
| Material            | Aluminum Alloy + ABS Plastic + Tempered Glass                          |                                                              |                                                              |
| Waterproof          | Suitable for outdoor use                                               |                                                              |                                                              |
| <b>Product Size</b> | 20.6" x 6.4"                                                           | 27.1" x 8.8"                                                 | 36.8" x 9.2"                                                 |
| Application         | Courtyard, Garden, Park, Pathway, Private Road, Sidewalk, Farm & Ranch |                                                              |                                                              |
| Warranty            | 2 years                                                                |                                                              |                                                              |
| Price*              | \$199/each                                                             | \$439/each                                                   | \$889/each                                                   |